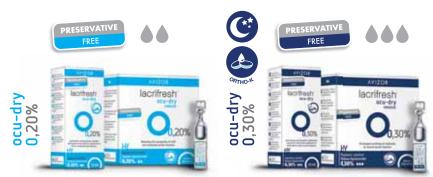

## lacrifresh

#### **RANGE OF EYE DROPS**

|                                | DRY EYE                                            |                                                    |  |
|--------------------------------|----------------------------------------------------|----------------------------------------------------|--|
|                                | MILD TO MODERATE<br>DRY EYE <sup>1</sup>           | MODERATE TO SEVERE<br>DRY EYE <sup>2,3</sup>       |  |
| LUBRICATING /<br>WETTING AGENT | Sodium Hyaluronate 0.20%<br>& Glycerine & Povidone | Sodium Hyaluronate 0.30%<br>& Glycerine & Povidone |  |
| OSMOLARITY<br>(mOsm/L)         | 220                                                | 160-190                                            |  |
| VISCOSITY (cP)                 | 16-19                                              | 48-52                                              |  |
| PRESERVATIVE                   | None                                               | None                                               |  |
|                                |                                                    |                                                    |  |

- Relieves the symptoms of moderate to severe ocular dryness.
  - Hypotonic (more than 0,20%).
- Unidose vials and OSD System bottle options.
  - Overnight use (10 ml).

| PACK SIZES  | 10 ml / 20 x 0,4 ml | 10 ml / 20 x 0,4 ml |
|-------------|---------------------|---------------------|
| CL FRIENDLY | $\checkmark$        | $\checkmark$        |

• Relieves the symptoms

of mild to moderate

ocular dryness.

• Hypotonic.

Unidose vials and

OSD System bottle options.

BENEFITS