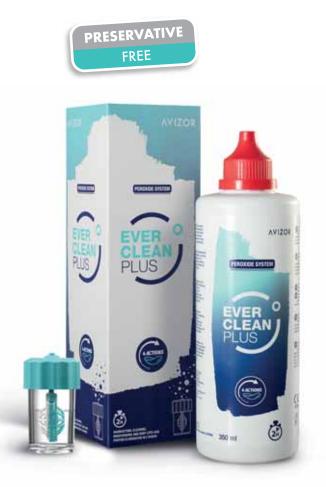

#### THE ULTIMATE INNOVATION IN CONTACT LENS CARE

- One step peroxide system.
- Ensures lipid cleaning thanks to a new biotechnical agent.
- Deep removal of proteins thanks to a proteolytic enzyme.
- Guaranteed disinfection against bacteria, fungi.
- Disinfecting efficacy against Acanthameoba castellanni and polyphaga.
- With Povidone, a lubricant that improves comfort to the user.
- Safe colour indicators show the tablet has been added.
- For all contact lens materials; Soft (silicone hydrogel) and RGP (Ortho-k).

Peroxide (%): 3% • Tablet: Biotechnological agents (lipid and protein cleaning), Povidone (lubricating agent), catalase (neutralising) and colour indicators

Formats: 2 x 350 ml (90 days) / 350 ml (45 days) / 225 ml (30 days) / 60 ml (8 days)