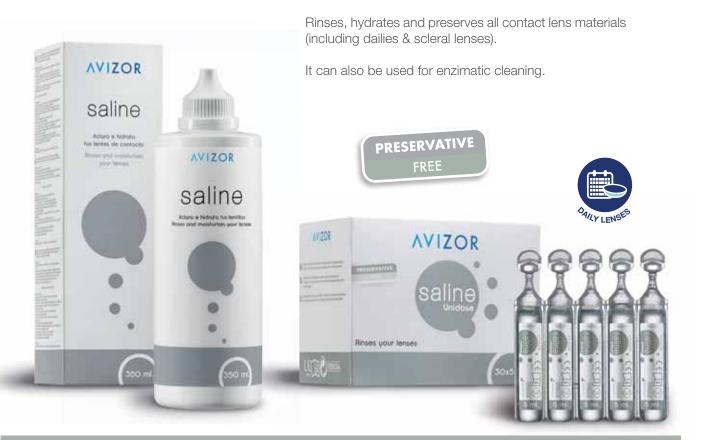

#### **PHOSPHATE FREE**

Preservative (%): Polyhexanide 0.0001

Formats: 350 ml / 30 x 5 ml

enzyme 

• Eliminate all protein deposits in all types of contact lenses.

Lipid Clean SiHy, is designed to be the ideal complement for contact lens users who have problems with the accumulation of lipids and other deposits on their lenses.

#### Preservative (%): Polyhexanide

Formats: 60 ml

Formats: 10 Tablets

Active Agent: Subtilisine A (2 mg / tablet)