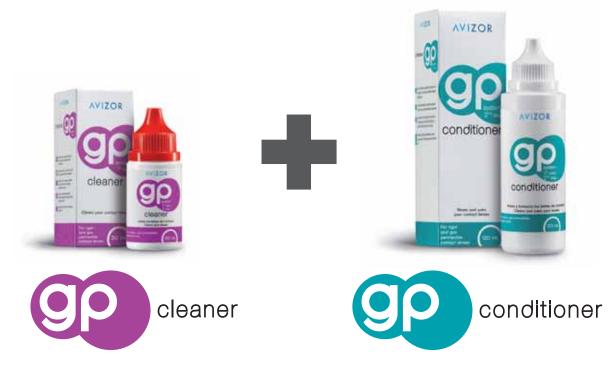

#### **GP SYSTEM: GP CLEANER + GP CONDITIONER**

Cleaner specifically designed for rigid and gas-permeable contact lenses.

It is a very effective anionic surfactant. Contains particles that eliminate lipid deposits on rigid and gas-permeable lenses.

Active Agent: Sodium Lauryl sulphate / Propylene glycol

Wetting, storing, disinfecting and rinsing solution for rigid and gas permeable contact lenses.

Once the lenses have been cleaned, Avizor GP Conditioner covers them with a lubricant film insuring maximum comfort.

Lubricating Agents: Polyvynilpyrrolidone / Hypromellose

Formats: 120 ml

Formats: 30 ml

Â

GP'S

**gp** multi

Multi-purpose solution to clean and disinfect rigid and gas permeable lenses.

Multi-purpose solution for the most demanding users and those who need a higher level of cleanliness.