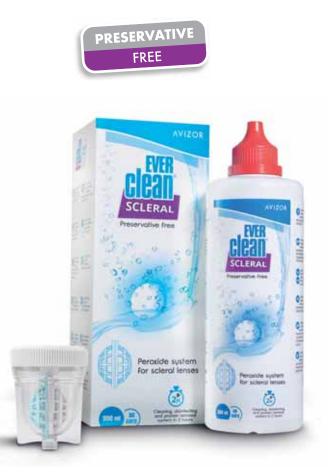

#### THE MOST INNOVATIVE CARE SYSTEM FOR SCLERAL LENSES

• One step peroxide system with a new specific lenscase lens case for scleral lenses with large diameter 23 mm and sagittal height 9 mm.

PEROXIDE

- Guaranteed disinfection against bacteria, fungi.
- Disinfecting efficacy against Acanthamoeba castellanni and polyphaga.
- Deep removal of proteins thanks to a proteolytic enzyme.
- With Povidone, a lubricant that improves comfort to the user.
- Safe colour indicators show the tablet has been added.
- For all contact lens materials; Soft (silicone hydrogel) and RGP (Ortho-k).

Peroxide (%): 3% • Tablet: Proteolytic enzyme, Povidone (lubricating agent), catalase (neutralising) & colour indicators.