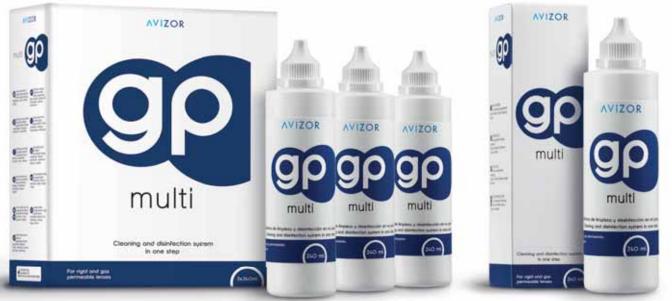

Lubricating Agents: Polyvynilpyrrolidone / Hypromellose

Formats: 120 ml

Formats: 30 ml

Â

GP'S

**gp** multi

Multi-purpose solution to clean and disinfect rigid and gas permeable lenses.

Multi-purpose solution for the most demanding users and those who need a higher level of cleanliness.

#### **TECHNICAL DATA**

- Sodium chloride: which offers the necessary osmolarity.
- **Borax/Boric:** which balances the solution's pH so that it adapts to that of the eye.
- **Poloxamer:** is the surfactant agent that cleans the lens.
- Polyhexanide: antimicrobial disinfectant.
- PVP & Hypromellose: lubricating agents.
- EDTA: chelator, which aids the cleaning process.

Formats: 3 x 240 ml / 240 ml / 60 ml

DROPS